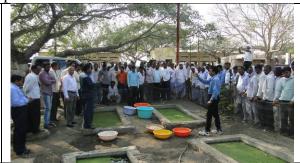

Azolla production, silage preparation and Urea Treatment

Demonstration of Urea-Straw Treatment

Demonstration of Azolla production

Visit to fodder crop

Demonstration of silage making