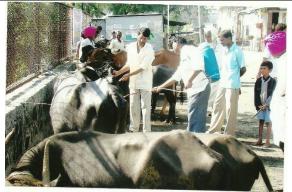

|
|                 | Weekly visit on every Wednesday | 26/02/13 | Weekly visit on every Wednesday  Weekly visit on every Wednesday |

#### **Impact:**

- Prevention of contagious diseases through vaccination and deworming
- Treatment of ailing animals lead to improvement in livestock health
- Fodder plot developed by the farmers and thereby livestock productivity enhanced
- Improved housing for livestock resulted in clean milk production
- Crop residue enrichment with urea molasses resulted in economic production
- Strategic supplementation thereby improved reproductive efficiency



Regular organization of Health,
Deworming, Deticking, vaccination,
infertility camps



Fodder plot at Kodali





Farm & home visit



Training programmes

## **C. Publication**:

| Leaflets/Boo<br>klets | Books | Local<br>Publication                                                         | Publications<br>(Periodicals) | Radio<br>& T.V. | Practical<br>Demonstrations | Exhibits/<br>posters |
|-----------------------|-------|------------------------------------------------------------------------------|-------------------------------|-----------------|-----------------------------|----------------------|
|                       |       | (News-paper)                                                                 |                               | Talks           |