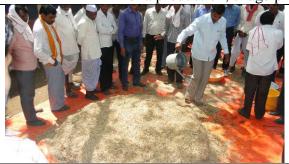

Azolla production, silage preparation and Urea Treatment

Demonstration of Urea-Straw Treatment

Demonstration of Azolla production

Visit to fodder crop

Demonstration of silage making