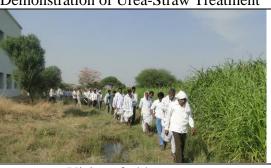

Azolla production, silage preparation and Urea Treatment

Demonstration of Urea-Straw Treatment

Demonstration of Azolla production

Visit to fodder crop

Demonstration of silage making